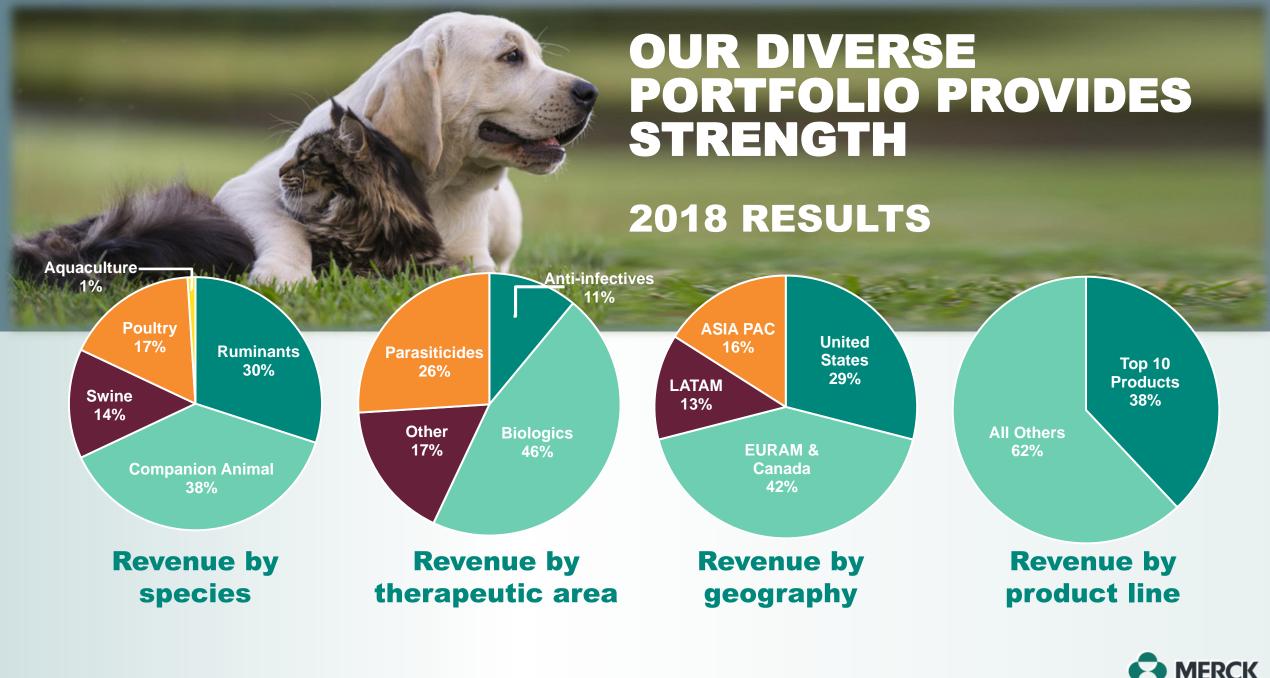

### **MERCK ANIMAL HEALTH**

Global leader in pharmaceuticals, vaccines, health management solutions and emerging digital technology

800+
Product
families

Operating in more than

**50** Countries

**Products in more than** 

150 Markets

34
Dedicated
manufacturing
sites

12

Major manufacturing technologies & platforms

**2018 Sales** 

38% Companion Animal