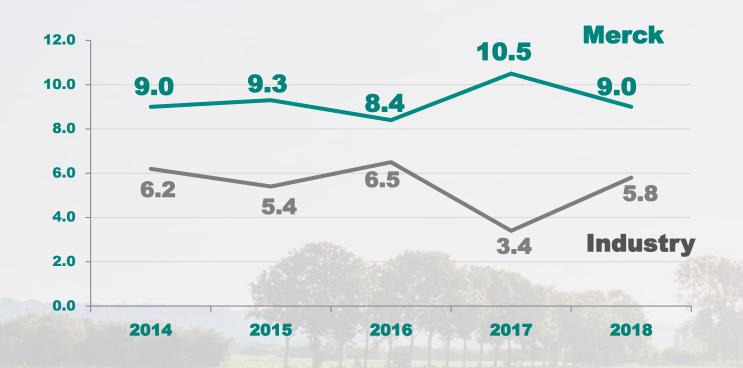

### **ANNUAL NET SALES GROWTH (%)**

## MERCK ANIMAL HEALTH:

## **OUTPERFORMING THE INDUSTRY**