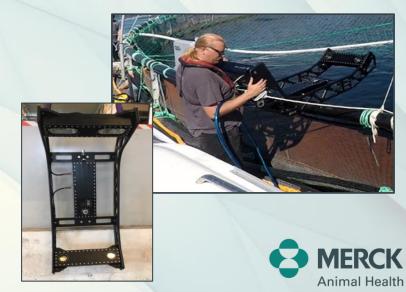

### Whisper

Veterinary Stethoscope

Non-invasive tool that confirms bovine respiratory disease and gauges its severity in eight seconds

Sea lice counter