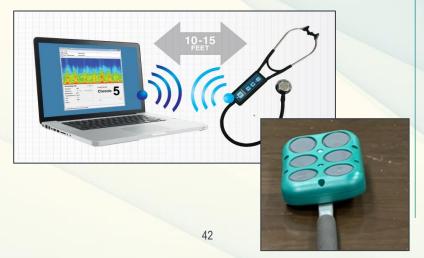

### Whisper

Veterinary Stethoscope

Non-invasive tool that confirms bovine respiratory disease and gauges its severity in eight seconds

Sea lice counter